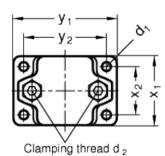

#### Accessories

- Tubings GN 990.
- Clamping kits GN 911 (clamping handles GN 300.1 with distance bushing).
- Linear actuators GN 291.1.

| Standard Elements | Main dimensions |                |                |                |    |                |    |      |    |                |                |                | Clamping kits  | Weight             |     |
|-------------------|-----------------|----------------|----------------|----------------|----|----------------|----|------|----|----------------|----------------|----------------|----------------|--------------------|-----|
| Description       | S               | d <sub>1</sub> | d <sub>2</sub> | d <sub>3</sub> | k  | I <sub>1</sub> | 12 | m    | t  | × <sub>1</sub> | x <sub>2</sub> | У <sub>1</sub> | У <sub>2</sub> | For d <sub>2</sub> | g   |
| GN 147.1-V30-2-SW | V 30            | 6.5            | M 8            | M 4            | 50 | 53             | 68 | 30   | 7  | 50             | 35             | 75             | 60             | GN 911-M8-45       | 221 |
| GN 147.1-V40-2-SW | V 40            | 11             | M 10           | M 5            | 76 | 81.5           | 98 | 46.5 | 14 | 76             | 50             | 115            | 90             | GN 911-M10-70      | 643 |
| GN 147.1-V50-2-SW | V 50            | 11             | M 10           | M 6            | 76 | 81.5           | 98 | 46.5 | 14 | 76             | 50             | 115            | 90             | GN 911-M10-70      | 595 |