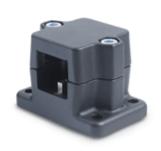

# GN 147.1

Connecting clamps with mounting base for linear actuators

clamping lever GN 911

Adjustable

technical informations Material

Aluminium.

## Features and applications

Linear actuator connectors GN 147.1 are normally supplied only in connection with a mounted square linear actuator and for function control.

By means of the clamping screw and self-locking hexagonal nut (polyamide ring) the movement can either be set or the linear actuator connector can be clamped (after setting of final adjustment).