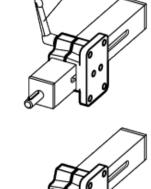

# GN 147.1

Connecting clamps with mounting base for linear actuators

clamping lever GN 911

Adjustable

technical informations Material

Aluminium.

## Features and applications

Linear actuator connectors GN 147.1 are normally supplied only in connection with a mounted square linear actuator and for function control.

By means of the clamping screw and self-locking hexagonal nut (polyamide ring) the movement can either be set or the linear actuator connector can be clamped (after setting of final adjustment).

#### Accessories

- Tubings GN 990.
- Clamping kits GN 911 (clamping handles GN 300.1 with distance bushing).
- Linear actuators GN 291.1.

| Standard Elements | Main dimensions |                |                |                |    |                |    |      |    |                |                |                | Clamping kits  | Weight             |     |
|-------------------|-----------------|----------------|----------------|----------------|----|----------------|----|------|----|----------------|----------------|----------------|----------------|--------------------|-----|
| Description       | S               | d <sub>1</sub> | d <sub>2</sub> | d <sub>3</sub> | k  | I <sub>1</sub> | 12 | m    | t  | × <sub>1</sub> | x <sub>2</sub> | У <sub>1</sub> | У <sub>2</sub> | For d <sub>2</sub> | g   |
| GN 147.1-V30-2-SW | V 30            | 6.5            | M 8            | M 4            | 50 | 53             | 68 | 30   | 7  | 50             | 35             | 75             | 60             | GN 911-M8-45       | 221 |
| GN 147.1-V40-2-SW | V 40            | 11             | M 10           | M 5            | 76 | 81.5           | 98 | 46.5 | 14 | 76             | 50             | 115            | 90             | GN 911-M10-70      | 643 |
| GN 147.1-V50-2-SW | V 50            | 11             | M 10           | M 6            | 76 | 81.5           | 98 | 46.5 | 14 | 76             | 50             | 115            | 90             | GN 911-M10-70      | 595 |