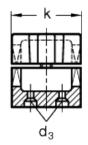

#### Accessories

- Tubings GN 990.
- Clamping kits GN 911 (clamping handles GN 300.1 with distance bushing).
- Linear actuators GN 291.1.

| Standard Elements | Main dimensions |                |                |                |    |                |    |      |    |                |                |                | Clamping kits  | Weight             |     |
|-------------------|-----------------|----------------|----------------|----------------|----|----------------|----|------|----|----------------|----------------|----------------|----------------|--------------------|-----|
| Description       | S               | d <sub>1</sub> | d <sub>2</sub> | d <sub>3</sub> | k  | I <sub>1</sub> | 12 | m    | t  | × <sub>1</sub> | x <sub>2</sub> | У <sub>1</sub> | У <sub>2</sub> | For d <sub>2</sub> | g   |
| GN 147.1-V30-2-SW | V 30            | 6.5            | M 8            | M 4            | 50 | 53             | 68 | 30   | 7  | 50             | 35             | 75             | 60             | GN 911-M8-45       | 221 |
| GN 147.1-V40-2-SW | V 40            | 11             | M 10           | M 5            | 76 | 81.5           | 98 | 46.5 | 14 | 76             | 50             | 115            | 90             | GN 911-M10-70      | 643 |
| GN 147.1-V50-2-SW | V 50            | 11             | M 10           | M 6            | 76 | 81.5           | 98 | 46.5 | 14 | 76             | 50             | 115            | 90             | GN 911-M10-70      | 595 |