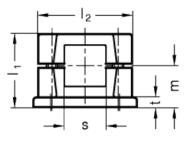

#### Accessories

- Tubings GN 990.
- Clamping kits GN 911 (clamping handles GN 300.1 with distance bushing).
- Linear actuators GN 291.1.

| Standard Elements | Main dimensions |                |                |                |    |                |    |      |    |                |                |                | Clamping kits  | Weight             |     |
|-------------------|-----------------|----------------|----------------|----------------|----|----------------|----|------|----|----------------|----------------|----------------|----------------|--------------------|-----|
| Description       | S               | d <sub>1</sub> | d <sub>2</sub> | d <sub>3</sub> | k  | I <sub>1</sub> | 12 | m    | t  | × <sub>1</sub> | x <sub>2</sub> | У <sub>1</sub> | У <sub>2</sub> | For d <sub>2</sub> | g   |
| GN 147.1-V30-2-SW | V 30            | 6.5            | M 8            | M 4            | 50 | 53             | 68 | 30   | 7  | 50             | 35             | 75             | 60             | GN 911-M8-45       | 221 |
| GN 147.1-V40-2-SW | V 40            | 11             | M 10           | M 5            | 76 | 81.5           | 98 | 46.5 | 14 | 76             | 50             | 115            | 90             | GN 911-M10-70      | 643 |
| GN 147.1-V50-2-SW | V 50            | 11             | M 10           | M 6            | 76 | 81.5           | 98 | 46.5 | 14 | 76             | 50             | 115            | 90             | GN 911-M10-70      | 595 |